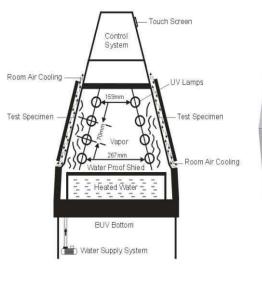

# UV Light Accelerated Weathering Tester - Touch Screen

Screen Shots

#### Model No.: PSPL - 855

**UV Accelerated Weathering Tester** is a consistent tool that reproduces and is useful for checking the damage caused by sunlight, rain and dew. This instrument provides simulation of accelerated ageing and designed to assess the ability of moulded/extruded rubber products to various environmental factors by using UV lamps, water spray and fluorescent lights.

- Maintains rapid resumption of UV Lights during continuous circulation
- **Temperature setting** for accuracy and repeatability.
- Program profile for selecting test parameters and performing the test.
- Current test running status display
- UV lamps to simulate short-wave ultraviolet part of sunlight
- HMI display of test time, chamber temperature, spray time, accumulated time.
- Preset Timer functions incorporated for accuracy and repeatability
- Corrosion Resistant PT-100 sensor
- Fully automatic test after simple settings
- Solid state Relay Based Programmable Temperature Controller
- Robust Construction
- Ease of use of sample placements inside the test chamber
- Maintain rapid resumption of water spray and humidity during condensation cycle
- Fully automatic test cycle after settings through Touch Screen with Friendly Operating Window
- Adjustable range for water supply
- Original UVA or UVB lamps ensure the comparability of testing results.
- Alarm and protection: Creep-age protection, water-breaking protection, overloading protection, security door protection, over-temperature protection switch
- Can select TCP/IP Ethernet interface, the user can tele-control the machine through TCP/IP internet.