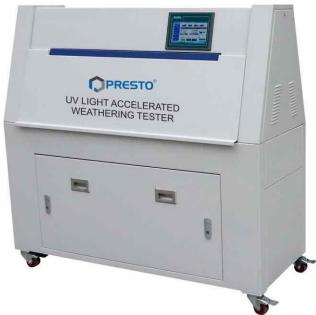

#### Model No.: PSPL - 855

**UV Accelerated Weathering Tester** is a consistent tool that reproduces and is useful for checking the damage caused by sunlight, rain and dew. This instrument provides simulation of accelerated ageing and designed to assess the ability of moulded/extruded rubber products to various environmental factors by using UV lamps, water spray and fluorescent lights.

### **Key Specifications:**

| Display               | HMI Based touchscreen 7inch TFT LCD Colour screen                                    |
|-----------------------|--------------------------------------------------------------------------------------|
| Light Source          | UV -A (wave length340 nm) or UV -B<br>(wave length 313 nm )                          |
| Lamp Detail           | 40W×8 pcs (The normal use-life is 2,000 hours)                                       |
| Irradiance (fixed)    | 1.2 +/-0.2 W/m2 (UVB) or 1+/-0.1 W/m2 (UVA)                                          |
| Temperature Range     | Black Panel temperature (BPT) : $RT+10^{\circ}C\sim 100^{\circ}C$                    |
| Temperature Stability | ± 2°C                                                                                |
| Interior of cabinet   | Stainless steel -SUS 304 material                                                    |
| Exterior of cabinet   | Powder coating                                                                       |
| Insolating Area       | 5175cm2/828in2                                                                       |
| Sample Capacity       | 48 pieces of standard specimen (75×150mm standard samples) or 15 pieces of 100×300mm |
| Size                  | 1400×500×1200mm ( L×W×H )                                                            |
| Weight                | 125 kg                                                                               |
| Power                 | 220VAC±10% 50/60Hz ; 15A ( Max<br>Electric Current ) 3KW                             |
| Water Supply Control  | 0-4LPM                                                                               |